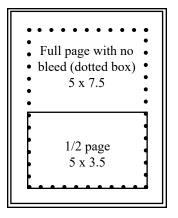

#### **Ad Space Costs**

| Page size                 | <u>1-4 times</u> |
|---------------------------|------------------|
| Full Page with full bleed | \$300            |
| Full Page with no bleed   | \$250            |
| 1/2 Page                  | \$150            |

Ad Sizes: Pages are 6 wide x 9 deep